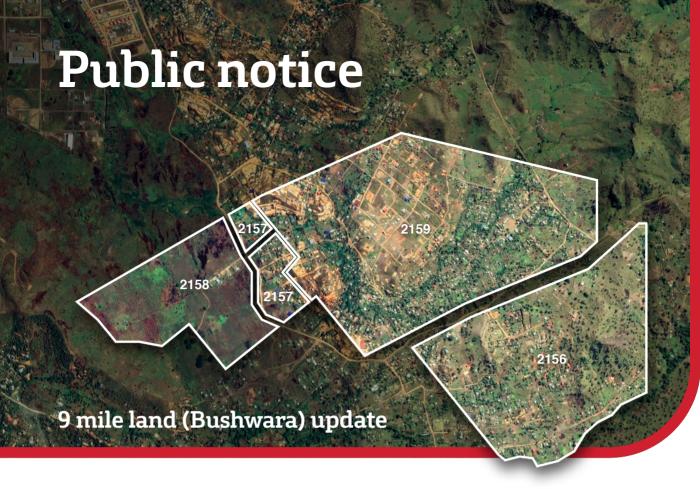

## No deal with NCDC for 9-mile squatters

After lengthy discussions, in good faith, no agreement has been reached between National Capital District Commission (NCDC) and Nambawan Super Limited (NSL).

All squatters on Nambawan Super Limited land (P2156, P2157 and P2159) are required to leave the site.

Nambawan Super Limited is progressing to secure vacant possession, as per the court orders.

Squatters have been well informed, and must cease any building, and prepare to remove personal property.

Occupants of dwellings on the site boundary have already received notice to remove any encroachments on the site, in advance of fence preparation works due to commence in the coming weeks.

All squatters must relocate to enable orderly redevelopment of the site.

Squatters should make arrangements to have their property relocated at their own cost.